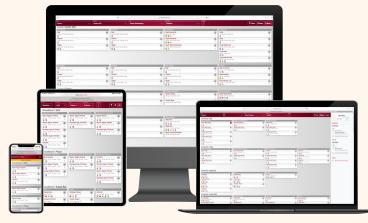

## Northing to install Everything is online

- Designed for desktops, phones, tablets and self-service kiosks
- Available on campus and off
- Ideal for parents concerned about their children's diets