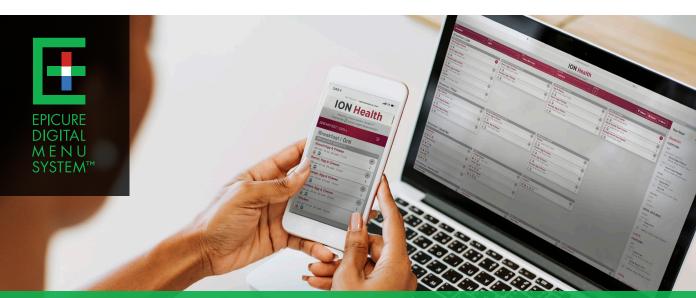

## ION<sup>™</sup> INTERACTIVE ONLINE NUTRITION SYSTEM

## Northing to install Everything is online

- Designed for desktops, phones, tablets and self-service kiosks
- Available on campus and off
- Ideal for parents concerned about their children's diets