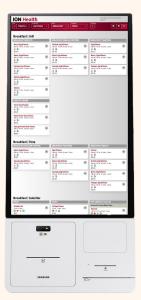

## Promotes Healthy Eating

- Plan well-balanced meals with nutritional information
- Avoid allergens with menu labeling icons
- Track daily nutrient intake
- Use your or Epicure's library of menu labeling icons for allergens and other lifestyle preferences
- Filter menu items by:
  - lifestyle preferences like gluten-friendly, vegan, vegetarian
  - ecological choices like sustainability, farm-to-table and antibiotic-free
  - religious diets like Kosher and Halal
- Filter menu items by the amounts of their calories, carbs, fat...
- View menus and plan meals from all dining facilities for a full week in advance
- Filter by dining location and by food stations within food courts
- Display standard nutrition fact labels